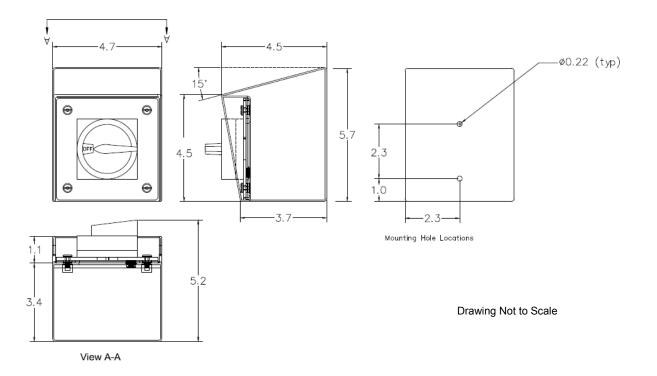

## SPEC GRADE STAINLESS DISCONNECT SWITCH

Part No. ME 30SLP1A-M2

Description:30 Amp 3Ø 600Vac Motor Disconnect with<br/>Early Break Aux Contacts - 1 N/O; 1 N/C

- Construction: NEMA 4X; 12
- Compliance: UL Standard 508 and CSA C22.2 No.14-10; UL 50E

Performance:Lock Rotor Tested10kAIC with 70A RK1 FuseSuitable as Motor Disconnect Per NEC 430-109 (a)(6)

| HP RATINGS: | 1 Ø  |          | 3 Ø  |          |
|-------------|------|----------|------|----------|
|             | 240V | 480/600V | 240V | 480/600V |
|             | 2.5  | 5        | 5    | 10       |